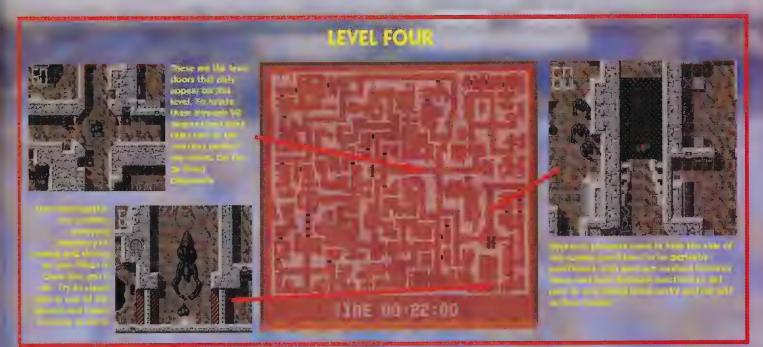

ations may change - Please return the coupon for the latest information.

been the middle of space there is a space station overrun with the sellings, not unlike those found in the movie, Aliens. It who contains two valiant soldiers who are trying to wipe out the alien race once and for all. Here is the Games-X guide, telling you how to do just that.





This level is basically an introduction to the game in that it shows you who the evil creatures are and how to open doors and collect keys. All you have to do is run to the left and exit on the lift, but it is also worthwhile checking everywhere else on the level for bonus items



The PLASMA SHOTGUN is the best weapon at an affordable price. This will kill lines of aliens that block

your way by passing through anything in its path











### LEVEL ONE - HYDE PARK



12

the lift

11

Be quick when you

the lift first time. Basically, hit the switch

and leap back up

press this button and

you'll be able to get up

immediately to get on

Place a bomb next to

platform. The explosion

won't harm you. Now press the button to fall

The greatest timing in

the world is needed

here because the lift will fall and you'll get

shot. Run onto the lift

and quickly press the

switch to survive

the block here and

jump up onto the

down again

8

CE

Stand on this fift and

upwards. It won't kill you.

Once up, wait for the oil

can to run underneath

right and exit the room

and then dash to the

you'll be hoisted

Press this button and you'll kill the robot above by firing a laser at him. This makes what would normally be a